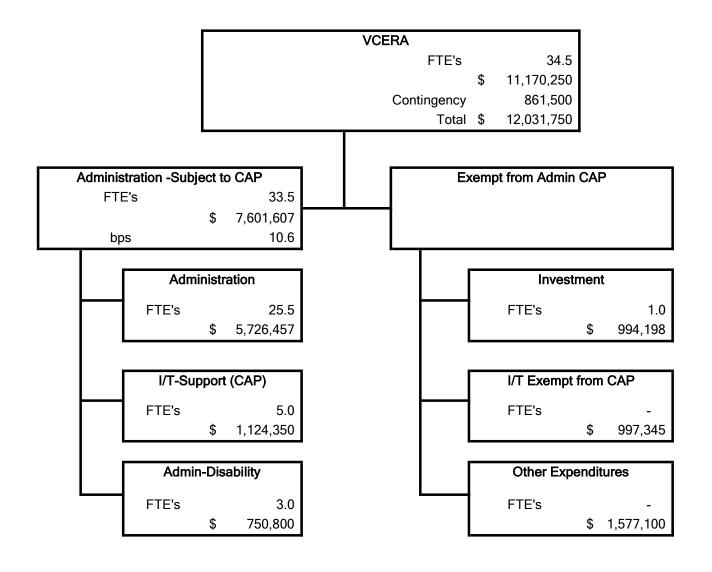

#### VENTURA COUNTY EMPLOYEES' RETIREMENT ASSOCIATION APPROVED BUDGET AT A GLANCE

FISCAL YEAR 2022 - 2023

#### VENTURA COUNTY EMPLOYEES' RETIREMENT ASSOCIATION

### VENTURA COUNTY EMPLOYEES' RETIREMENT ASSOCIATION COMBINED UNITS APPROVED BUDGET FISCAL YEAR 2022 - 2023

|                                 |                | Г           | Budgets S      | ubject to Administr | ation CAP        | Budgets E  | xempt from Admin | stration CAP       |             |           |             |               |
|---------------------------------|----------------|-------------|----------------|---------------------|------------------|------------|------------------|--------------------|-------------|-----------|-------------|---------------|
|                                 |                | 2021-2022   | 2022-2023      | 2022-2023           | 2022-2023        | 2022-2023  | 2022-2023        | 2022-2023          | 2022-2023   | APPROVED/ |             |               |
|                                 |                | ADOPTED     | APPROVED       | APPROVED            | APPROVED         | APPROVED   | APPROVED         | APPROVED           | APPROVED    | ADJUSTED  | % INCREASE/ |               |
|                                 | 2020-21 ACTUAL | /PROJECTED  | Administration | IT Support -CAP     | Admin-Disability | Investment | IT-Exempt-CAP    | Other Expenditures | COMBINED    | VARIANCE  | (DECREASE)  | Business Plan |
| Salaries and Benefits:          |                |             |                |                     |                  |            |                  |                    |             |           |             |               |
| Full-Time Equivalents           | 31.5           | 32.5        | 25.5           | 5.0                 | 3.0              | 1.0        | 0.0              | 0.0                | 34.5        | 2.0       | 6.2%        | 1             |
| ran rime Equivalents            | 52.5           | 32.3        | 23.5           | 3.0                 | 5.0              | 2.0        | 0.0              | 0.0                | 55          | 2.0       | 0.270       | 1             |
| Salaries:                       |                |             |                |                     |                  |            |                  |                    |             |           |             |               |
| Regular Salary                  | \$3,426,109    | \$3,791,500 | \$2,950,700    | \$651,200           | \$306,300        | \$314,400  | \$0              | \$0                | \$4,222,600 | \$431,100 | 11.4%       | 351,554       |
| Overtime                        | 164            | 0           | 0              | 0                   | 0                | 0          | 0                | 0                  | 0           | 0         | 0.0%        |               |
| Extra-Help/Temporary Services   | 169,460        | 232,300     | 232,300        | 0                   | 0                | 0          | 0                | 0                  | 232,300     | 0         | 0.0%        | 132,300       |
| Total Salaries                  | 3,595,732      | 4,023,800   | 3,183,000      | 651,200             | 306,300          | 314,400    | 0                | 0                  | 4,454,900   | 431,100   | 10.7%       | 483,854       |
| Benefits:                       |                |             |                |                     |                  |            |                  |                    |             |           |             |               |
| Supplemental Payments           | 78,048         | 89,500      | 122,292        | 24,000              | 10,700           | 18,608     | 0                | 0                  | 175,600     | 86,100    | 96.2%       | 11,644        |
| Vacation Redemption             | 234,507        | 183,800     | 119,000        | 29,500              | 4,700            | 14,900     | 0                | 0                  | 168,100     | (15,700)  | (8.5%)      |               |
| Retirement Contributions        | 539,559        | 574,300     | 443,000        | 109,200             | 48,100           | 17,700     | 0                | 0                  | 618,000     | 43,700    | 7.6%        | 54,668        |
| OASDI Contribution              | 192,740        | 243,100     | 192,000        | 46,300              | 23,100           | 8,900      | 0                | 0                  | 270,300     | 27,200    | 11.2%       | 25,519        |
| FICA-Medicare                   | 53,953         | 62,800      | 48,400         | 11,400              | 5,300            | 6,000      | 0                | 0                  | 71,100      | 8,300     | 13.2%       | 6,752         |
| Flexible Credit Allowance       | 395,598        | 478,300     | 387,500        | 80,600              | 51,400           | 13,000     | 0                | 0                  | 532,500     | 54,200    | 11.3%       | 48,394        |
| Retiree Health Insurance        | 30,939         | 46,800      | 62,400         | 0                   | 0                | 0          | 0                | 0                  | 62,400      | 15,600    | 33.3%       |               |
| Life Insurance                  | 1,201          | 1,300       | 1,100          | 200                 | 100              | 40         | 0                | 0                  | 1,440       | 140       | 10.8%       | 121           |
| Unemployment Insurance          | 1,744          | 9,300       | 4,600          | 1,000               | 500              | 500        | 0                | 0                  | 6,600       | (2,700)   | (29.0%)     | 545           |
| Mgmt Disability Insurance       | 21,697         | 28,100      | 21,900         | 4,800               | 2,300            | 2,300      | 0                | 0                  | 31,300      | 3,200     | 11.4%       | 2,605         |
| Workers Compensation Insurance  | 18,834         | 51,400      | 32,900         | 7,200               | 3,400            | 3,600      | 0                | 0                  | 47,100      | (4,300)   | (8.4%)      | 3,892         |
| 401K Plan Contribution          | 82,119         | 97,700      | 74,900         | 15,400              | 5,600            | 10,000     | 0                | 0                  | 105,900     | 8,200     | 8.4%        | 10,896        |
| Total Benefits                  | 1,650,937      | 1,866,400   | 1,509,992      | 329,600             | 155,200          | 95,548     | 0                | 0                  | 2,090,340   | 223,940   | 12.0%       | 165,036       |
| Total Salaries & Benefits       | \$5,246,669    | \$5,890,200 | \$4,692,992    | \$980,800           | \$461,500        | \$409,948  | \$0              | \$0                | \$6,545,240 | \$655,040 | 11.1%       | \$648,890     |
| Control Control                 |                |             |                |                     |                  |            |                  |                    |             |           |             |               |
| Services & Supplies:            | ¢10.000        | ć10.000     | ć10.000        | ćo                  | ćo               | ćo         | ćo               | ćo                 | ¢10.000     | 0         | 0.0%        |               |
| Board Member Stipend            | \$10,800       | \$18,000    | \$18,000       | \$0                 | \$0              | \$0        | \$0              | \$0                | \$18,000    | 0         |             |               |
| Other Professional Services     | 96,579         | 180,800     | 76,950         | 0                   | 109,000          | 0          | 0                | 0                  | 185,950     | 5,150     | 2.8%        |               |
| Auditing                        | 40,890         | 106,500     | 111,380        | 0                   | 0                | 0          | 0                | 0                  | 111,380     | 4,880     | 4.6%        |               |
| Hearing Officers                | 35,978         | 56,000      | 0              | 0                   | 114,000          | 0          | 0                | 0                  | 114,000     | 58,000    | 103.6%      |               |
| Legal                           | 391,882        | 442,300     | 75,000         | 0                   | 65,000           | 500,000    | 0                | 0                  | 640,000     | 197,700   | 44.7%       |               |
| Election Services               | 10,742         | 15,000      | 0              | 0                   | 0                | 0          | 0                | 0                  | 0           | (15,000)  | (100.0%)    |               |
| Actuary-Valuation               | 63,000         | 64,000      | 0              | 0                   | 0                | 0          | 0                | 65,000             | 65,000      | 1,000     | 1.6%        |               |
| Actuary-GASB 67                 | 13,000         | 13,500      | 0              | 0                   | 0                | 0          | 0                | 13,500             | 13,500      | 0         | 0.0%        |               |
| Actuary-Assump/Exp              | 48,000         | 0           | 0              | 0                   | 0                | 0          | 0                | 0                  | 0           | 0         | 0.0%        |               |
| Actuary-415 Calculation         | 8,955          | 15,000      | 0              | 0                   | 0                | 0          | 0                | 20,000             | 20,000      | 5,000     | 33.3%       |               |
| Actuary-Misc Hrly Consult       | 21,523         | 18,000      | 0              | 0                   | 0                | 0          | 0                | 18,000             | 18,000      | 0         | 0.0%        |               |
| Advertising                     | 0              | 0           | 3,000          | 0                   | 0                | 0          | 0                | 0                  | 3,000       | 3,000     | 0.0%        |               |
| Printing                        | 23,681         | 36,000      | 30,000         | 0                   | 0                | 0          | 0                | 0                  | 30,000      | (6,000)   | (16.7%)     |               |
| Postage                         | 36,424         | 48,500      | 35,000         | 0                   | 500              | 0          | 0                | 0                  | 35,500      | (13,000)  | (26.8%)     |               |
| Courier                         | 0              | 0           | 3,300          | 0                   | 0                | 0          | 0                | 0                  | 3,300       | 3,300     | 0.0%        |               |
| Copy Machine                    | 4,795          | 4,000       | 5,000          | 0                   | 0                | 0          | 0                | 0                  | 5,000       | 1,000     | 25.0%       |               |
| Insurance - General Liability   | 15,753         | 15,600      | 17,000         | 0                   | 0                | 0          | 0                | 0                  | 17,000      | 1,400     | 9.0%        |               |
| Insurance - Fiduciary Liability | 83,609         | 110,000     | 110,000        | 0                   | 0                | 0          | 0                | 0                  | 110,000     | 0         | 0.0%        |               |
| Cost Allocation Charges         | 41,993         | 45,100      | 49,566         | 0                   | 0                | 0          | 0                | 0                  | 49,566      | 4,466     | 9.9%        |               |
| Education Allowance             | 0              | 4,000       | 4,000          | 0                   | 0                | 0          | 0                | 0                  | 4,000       | 0         | 0.0%        |               |
| Training/Travel-Staff           | 14,290         | 71,300      | 29,700         | 40,200              | 800              | 9,200      | 0                | 0                  | 79,900      | 8,600     | 12.1%       | 3,000         |

### VENTURA COUNTY EMPLOYEES' RETIREMENT ASSOCIATION COMBINED UNITS APPROVED BUDGET FISCAL YEAR 2022 - 2023

|                                     |                |              | Budgets S      | ubject to Administr | ration CAP       | Budgets Exempt from Administration CAP |               |                    |              |             |             |               |
|-------------------------------------|----------------|--------------|----------------|---------------------|------------------|----------------------------------------|---------------|--------------------|--------------|-------------|-------------|---------------|
|                                     |                | 2021-2022    | 2022-2023      | 2022-2023           | 2022-2023        | 2022-2023                              | 2022-2023     | 2022-2023          | 2022-2023    | APPROVED/   |             |               |
|                                     |                | ADOPTED      | APPROVED       | APPROVED            | APPROVED         | APPROVED                               | APPROVED      | APPROVED           | APPROVED     | ADJUSTED    | % INCREASE/ |               |
|                                     | 2020-21 ACTUAL | /PROJECTED   | Administration | IT Support -CAP     | Admin-Disability | Investment                             | IT-Exempt-CAP | Other Expenditures | COMBINED     | VARIANCE    | (DECREASE)  | Business Plan |
| Training/Travel-Trustee             | 3,660          | 35,700       | 20,700         | 0                   | 0                | 15,000                                 | 0             | 0                  | 35,700       | 0           | 0.0%        |               |
| Travel-Due Diligence-Staff          | 0              | 11,200       | 0              | 0                   | 0                | 19,100                                 | 0             | 0                  | 19,100       | 7,900       | 70.5%       |               |
| Travel-Due Diligence-Trustee        | 0              | 19,300       | 0              | 0                   | 0                | 21,100                                 | 0             | 0                  | 21,100       | 1,800       | 9.3%        |               |
| Mileage-Staff                       | 0              | 4,500        | 3,500          | 300                 | 0                | 700                                    | 0             | 0                  | 4,500        | 0           | 0.0%        |               |
| Mileage -Trustee                    | 0              | 4,500        | 4,000          | 0                   | 0                | 500                                    | 0             | 0                  | 4,500        | 0           | 0.0%        |               |
| Mileage-Due Diligence-Staff         | 0              | 700          | 0              | 0                   | 0                | 700                                    | 0             | 0                  | 700          | 0           | 0.0%        |               |
| Mileage-Due Diligence-Trustee       | 0              | 700          | 0              | 0                   | 0                | 700                                    | 0             | 0                  | 700          | 0           | 0.0%        |               |
| Auto Allowance                      | 6,900          | 6,900        | 6,900          | 0                   | 0                | 0                                      | 0             | 0                  | 6,900        | 0           | 0.0%        |               |
| Facilities-Security                 | 3,496          | 2,700        | 3,450          | 500                 | 0                | 0                                      | 0             | 0                  | 3,950        | 1,250       | 46.3%       |               |
| Facilities-Maint & Repairs          | 1,346          | 3,500        | 2,500          | 800                 | 0                | 0                                      | 0             | 0                  | 3,300        | (200)       | (5.7%)      |               |
| Equipment-Maint & Repairs           | 910            | 2,000        | 2,000          | 0                   | 0                | 0                                      | 0             | 0                  | 2,000        | 0           | 0.0%        |               |
| General Office Expense              | 2,963          | 10,400       | 3,500          | 0                   | 0                | 2,400                                  | 0             | 0                  | 5,900        | (4,500)     | (43.3%)     |               |
| Books & Publications                | 16,952         | 17,800       | 7,720          | 500                 | 0                | 10,450                                 | 0             | 0                  | 18,670       | 870         | 4.9%        |               |
| Office Supplies                     | 6,102          | 15,000       | 15,000         | 0                   | 0                | 0                                      | 0             | 0                  | 15,000       | 0           | 0.0%        |               |
| Memberships & Dues                  | 16,485         | 19,400       | 12,420         | 750                 | 0                | 4,400                                  | 0             | 0                  | 17,570       | (1,830)     | (9.4%)      |               |
| Offsite Storage                     | 4,951          | 5,200        | 5,200          | 0                   | 0                | 0                                      | 0             | 0                  | 5,200        | 0           | 0.0%        |               |
| Rents/Leases-Structures             | 255,640        | 266,700      | 276,564        | 0                   | 0                | 0                                      | 0             | 0                  | 276,564      | 9,864       | 3.7%        |               |
| <b>Building Operating Expenses</b>  | 1,422          | 0            | 7,545          | 0                   | 0                | 0                                      | 0             | 0                  | 7,545        | 7,545       | 0.0%        |               |
| Non-Capital Furniture               | 1,912          | 15,800       | 2,000          | 5,000               | 0                | 0                                      | 0             | 0                  | 7,000        | (8,800)     | (55.7%)     |               |
| Depreciation / Amortization         | 1,582,153      | 1,551,800    | 92,570         | 0                   | 0                | 0                                      | 0             | 1,460,600          | 1,553,170    | 1,370       | 0.1%        |               |
| Total Services & Supplies           | \$2,866,785    | \$3,257,400  | \$1,033,465    | \$48,050            | \$289,300        | \$584,250                              | \$0           | \$1,577,100        | \$3,532,165  | \$274,765   | 8.4%        | \$519,200     |
| Total Sal, Ben, Serv & Supp         | \$8,113,455    | \$9,147,600  | \$5,726,457    | \$1,028,850         | \$750,800        | \$994,198                              | \$0           | \$1,577,100        | \$10,077,405 | \$929,805   | 10.2%       | \$1,168,090   |
| <u>Technology:</u>                  |                |              |                |                     |                  |                                        |               |                    |              |             |             |               |
| Technology-Hardware                 | 44,211         | \$113,000    | \$0            | \$0                 | \$0              | \$0                                    | \$76,000      | \$0                | \$76,000     | (\$37,000)  | (32.7%)     |               |
| Technology-Hardware Support         | 7,838          | 10,000       | 0              | 0                   | 0                | 0                                      | 10,000        | 0                  | 10,000       | 0           | 0.0%        |               |
| Technology-Software Lic & Maint     | 44,847         | 101,700      | 0              | 2,000               | 0                | 0                                      | 62,145        |                    | 64,145       | (37,555)    | (36.9%)     | 18,500        |
| Technology-Software Support & Maint | 10,005         | 71,500       | 0              | 0                   | 0                | 0                                      | 75,000        |                    | 75,000       | 3,500       | 4.9%        |               |
| Technology-Cloud Services           | 2,805          | 3,100        | 0              | 0                   | 0                | 0                                      | 1,100         |                    | 1,100        | (2,000)     | (64.5%)     |               |
| Technology-Website Support          | 8,618          | 10,500       | 0              | 0                   | 0                | 0                                      | 30,500        | 0                  | 30,500       | 20,000      | 190.5%      |               |
| Technology-Infrastructure Support   | 89,864         | 237,100      | 0              | 0                   | 0                | 0                                      | 227,600       | 0                  | 227,600      | (9,500)     | (4.0%)      |               |
| Technology-V3 Software              | 0              | 870,000      | 0              | 0                   | 0                | 0                                      | 180,000       | 0                  | 180,000      | (690,000)   | (79.3%)     |               |
| Technology- Hosting                 | 733,773        | 0            | 0              | 0                   | 0                | 0                                      | 310,000       | 0                  | 310,000      | 310,000     | 0.0%        |               |
| Technology-Data Communication       | 62,173         | 111,000      | 0              | 93,500              | 0                | 0                                      | 25,000        | 0                  | 118,500      | 7,500       | 6.8%        | 25,000        |
| Total Technology                    | \$1,004,136    | \$1,527,900  | \$0            | \$95,500            | \$0              | \$0                                    | \$997,345     | \$0                | \$1,092,845  | (\$435,055) | (28.5%)     | \$43,500      |
| Capitalized Expenses:               |                |              |                |                     |                  |                                        |               |                    |              |             |             |               |
| Capitalized Structures              | \$12,110       | \$0          | \$0            | \$0                 | \$0              | \$0                                    | \$0           | \$0                | \$0          | \$0         | 0.0%        | \$0           |
| Total Capitalized Expenses          | \$12,110       | \$0          | \$0            | \$0                 | \$0              | \$0                                    | \$0           |                    | \$0          | \$0         | 0.0%        | \$0           |
|                                     |                |              |                |                     |                  |                                        |               |                    |              |             |             |               |
| Total Before Contingency            | \$9,129,700    | \$10,675,500 | \$5,726,457    | \$1,124,350         | \$750,800        | \$994,198                              | \$997,345     | \$1,577,100        | \$11,170,250 | \$494,750   | 4.6%        | \$1,211,590   |
| Budget Congtingency                 | 845,000        | 812,000      |                |                     |                  |                                        |               |                    | 861,500      | 49,500      | 6.1%        |               |
| Total                               | \$9,974,700    | \$11,487,500 | \$5,726,457    | \$1,124,350         | \$750,800        | \$994,198                              | \$997,345     | \$1,577,100        | \$12,031,750 | \$544,250   | 4.7%        | \$1,211,590   |